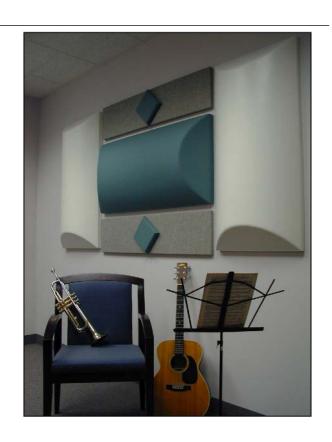

# BARREL SHAPED DIFFUSERS

**ArtUSA**® Barrel Shaped Diffusers are perfect for applications that require a high degree of sound diffusion, such as music rooms, band rooms, and concert halls. They are lightweight and easy to install.

Barrel Shaped Diffusers are constructed of high strength reinforced fiberglass molded in a one piece barrel shape. The diffusers are finely tuned to reflect sound.

High strength molded reinforced fiberglass molded in one piece